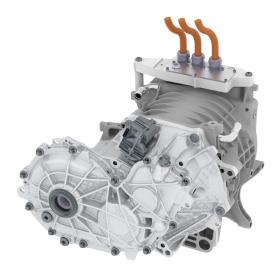

# Performance Drivetrain / Single Offset Traction Drive DTSO1-097

## **Specifications**

| Type:                | Offset Drivetrain (DTSO1-097-HSM1-12.18.13) |
|----------------------|---------------------------------------------|
| Power:               | 125 kW at 360 V <sub>DC</sub>               |
| Drive input torque:  | up to 250 Nm                                |
| Drive output torque: | up to 2'350 Nm                              |
| Gear ratio:          | 1:9.7                                       |
| Weight:              | 52 / 23.9 kg (motor / gearbox)              |
| Dimensions:          | 456 x 501 x 325 mm (L/W/H)                  |
| Functions:           | mechanical differential, parking lock       |
| Motor type:          | Hybrid Synchronous Motor (HSM)              |

# **Applications & Benefits**

The BRUSA Offset Traction Drive DTSO1-097 is a fully integrated electric motor with gearbox. Due to the high quality serial production the set is available in large quantities. It's the perfect fit for passenger cars and light duty vehicles. By applying it to front, rear or both axles, powerful yet sophisticated drivetrains can be achieved.