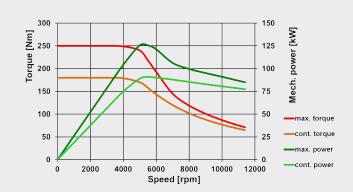

### **Motor Specifications**

| Peak power:    | 125kW      |
|----------------|------------|
| Peak torque:   | 250 Nm     |
| Nominal speed: | 4'800 rpm  |
| Max. speed:    | 11'400 rpm |

Specifications at coolant temperature = 25°C.

#### 1 x HSM1-12.18.13 with 1 x DMC534 at 360 VDC